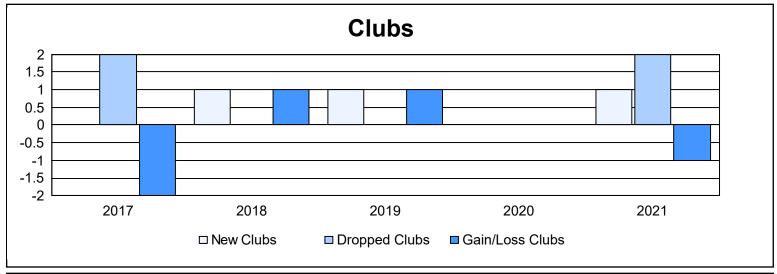

District T 3 As of June 2021 Cumulative

| Year      | New<br>Clubs | Dropped<br>Clubs | Gain/<br>Loss<br>Clubs | New<br>Members | Charter<br>Members | Reinstate<br>Members | Transfer<br>Members | Total<br>Member<br>Added | Total<br>Members<br>Dropped | Gain/<br>Loss<br>Members |
|-----------|--------------|------------------|------------------------|----------------|--------------------|----------------------|---------------------|--------------------------|-----------------------------|--------------------------|
| 2016-2017 | 0            | 2                | -2                     | 82             | 2                  | 0                    | 11                  | 95                       | 80                          | 15                       |
| 2017-2018 | 1            | 0                | 1                      | 67             | 30                 | 2                    | 3                   | 102                      | 69                          | 33                       |
| 2018-2019 | 1            | 0                | 1                      | 41             | 20                 | 3                    | 0                   | 64                       | 46                          | 18                       |
| 2019-2020 | 0            | 0                | 0                      | 46             | 0                  | 2                    | 3                   | 51                       | 110                         | -59                      |
| 2020-2021 | 1            | 2                | -1                     | 189            | 28                 | 2                    | 3                   | 222                      | 82                          | 140                      |
| Average   | 1            | 1                | 0                      | 85             | 16                 | 2                    | 4                   | 107                      | 77                          | 29                       |